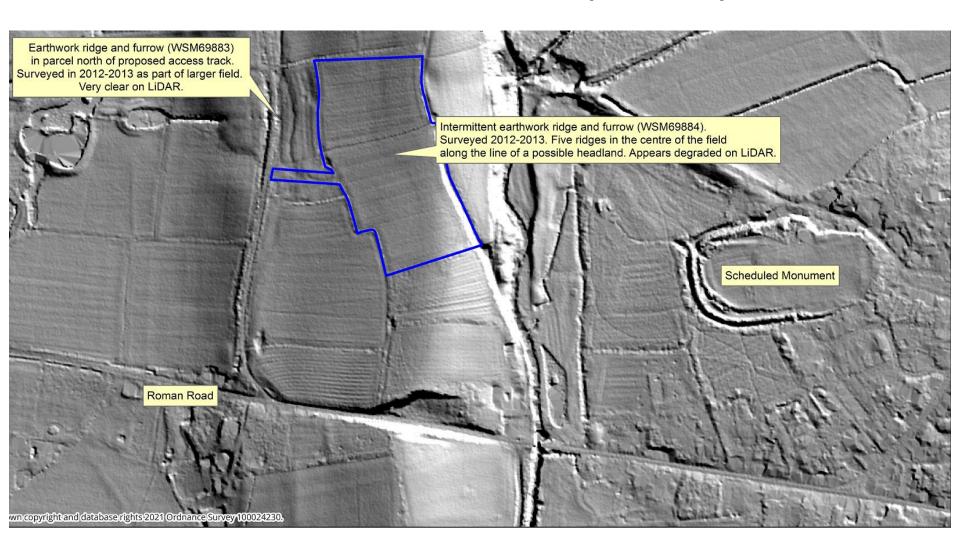

## 21/00799/FUL

Land East Of Berrowhill Lane, Feckenham, B96 6QJ

Agricultural Track

Recommendation:

GRANT subject to conditions

#### Site Location





© Crown copyright and database right 2021 (licence number 100059532). Reproduction in whole or in part is prohibited without the prior permission of Ordnance Survey.





#### **Block Plan**





#### **Track Cross Section**



## Aerial Photograph



### Planning Policy Land Designation



## LIDAR SURVEY (2011)



### View looking east along proposed route of track



# View looking west from end of proposed track looking west towards Berrowhill Lane



# View looking south towards route of track along fence line



# View of track as of 21/12/2021