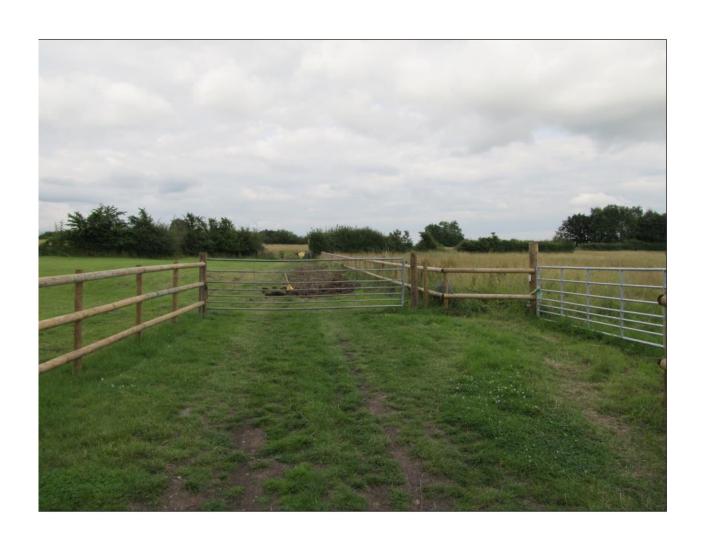

## 21/00799/FUL

Land East Of Berrowhill Lane, Feckenham, B96 6QJ

Agricultural Track

Recommendation:

GRANT subject to conditions

#### Site Location





© Crown copyright and database right 2021 (licence number 100059532). Reproduction in whole or in part is prohibited without the prior permission of Ordnance Survey.





#### **Block Plan**





#### **Track Cross Section**



## Aerial Photograph



### Planning Policy Land Designation



## LIDAR SURVEY (2011)



### View looking east along proposed route of track



# View looking west from end of proposed track looking west towards Berrowhill Lane



# View looking south towards route of track along fence line



# View of track as of 21/12/2021