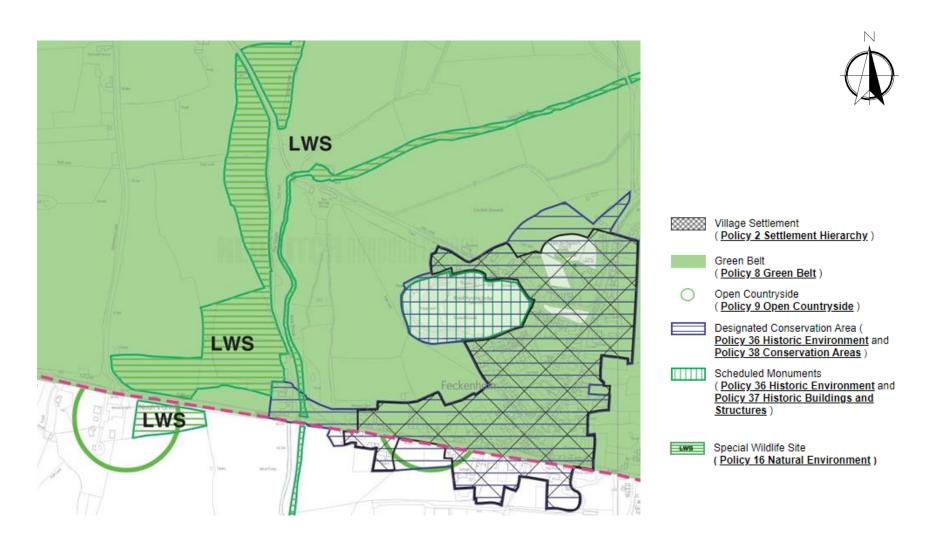

## 21/00799/FUL

Land East Of Berrowhill Lane, Feckenham, B96 6QJ

Agricultural Track

Recommendation:

GRANT subject to conditions

#### Site Location





© Crown copyright and database right 2021 (licence number 100059532). Reproduction in whole or in part is prohibited without the prior permission of Ordnance Survey.





#### **Block Plan**





#### **Track Cross Section**



## Aerial Photograph



### Planning Policy Land Designation



## LIDAR SURVEY (2011)



### View looking east along proposed route of track



# View looking west from end of proposed track looking west towards Berrowhill Lane



# View looking south towards route of track along fence line



# View of track as of 21/12/2021