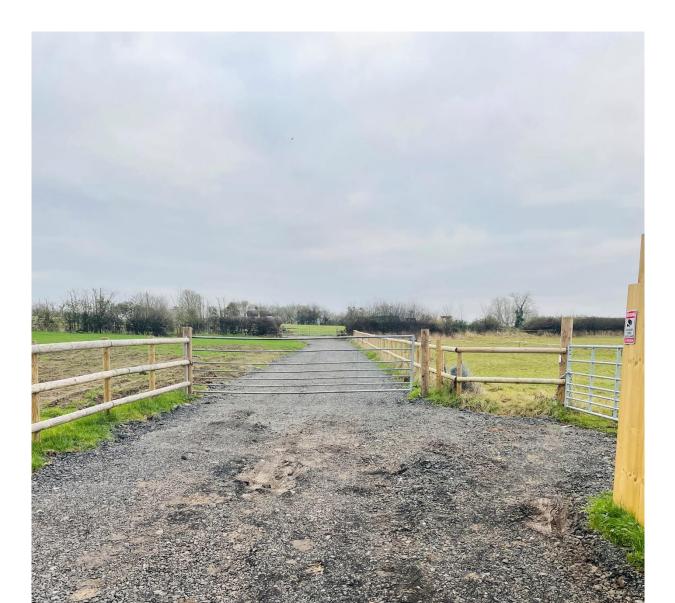

## 21/00799/FUL

Land East Of Berrowhill Lane, Feckenham, B96 6QJ

Agricultural Track

Recommendation:

GRANT subject to conditions

#### Site Location





© Crown copyright and database right 2021 (licence number 100059532). Reproduction in whole or in part is prohibited without the prior permission of Ordnance Survey.





#### **Block Plan**





#### **Track Cross Section**



## Aerial Photograph



### Planning Policy Land Designation



## LIDAR SURVEY (2011)



### View looking east along proposed route of track



# View looking west from end of proposed track looking west towards Berrowhill Lane



# View looking south towards route of track along fence line



# View of track as of 21/12/2021