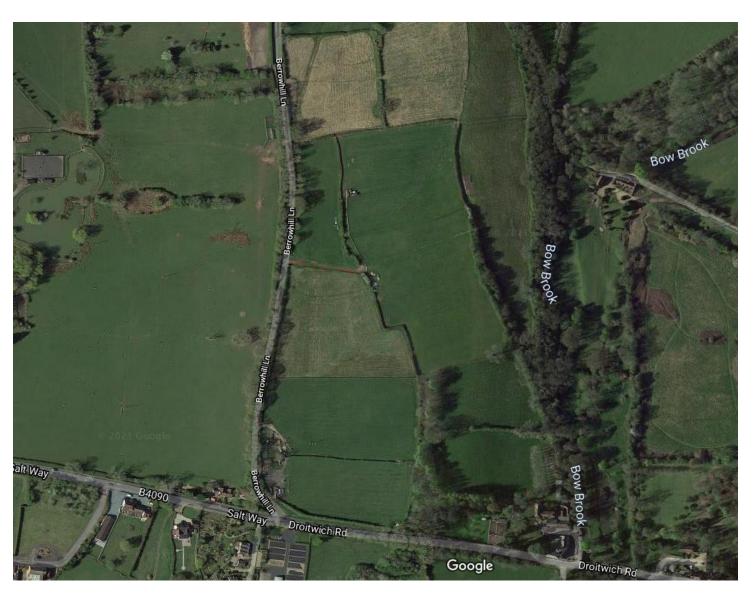

## 21/00799/FUL

Land East Of Berrowhill Lane, Feckenham, B96 6QJ

Agricultural Track

Recommendation:

GRANT subject to conditions

#### Site Location





© Crown copyright and database right 2021 (licence number 100059532). Reproduction in whole or in part is prohibited without the prior permission of Ordnance Survey.





#### **Block Plan**





#### **Track Cross Section**



## Aerial Photograph



### Planning Policy Land Designation



## LIDAR SURVEY (2011)



### View looking east along proposed route of track



# View looking west from end of proposed track looking west towards Berrowhill Lane



# View looking south towards route of track along fence line



# View of track as of 21/12/2021