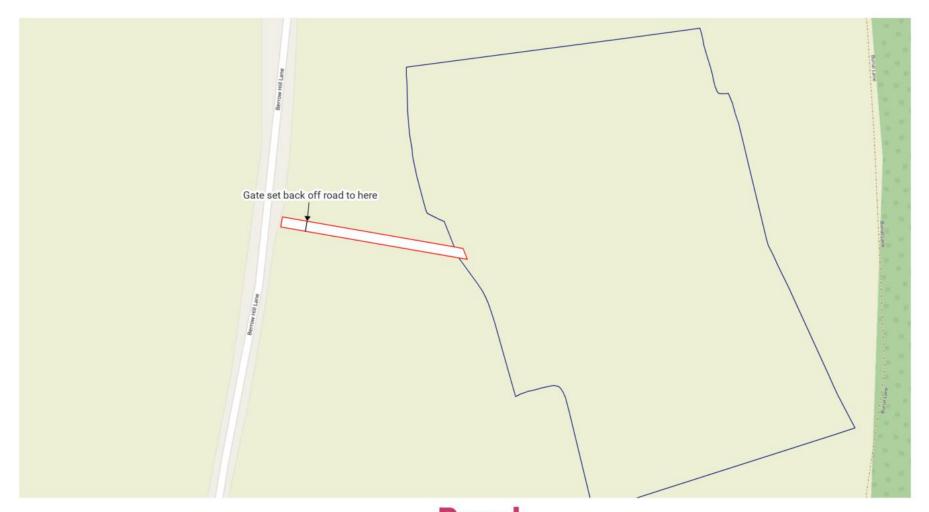

## 21/00799/FUL

Land East Of Berrowhill Lane, Feckenham, B96 6QJ

Agricultural Track

Recommendation:

GRANT subject to conditions

#### Site Location





© Crown copyright and database right 2021 (licence number 100059532). Reproduction in whole or in part is prohibited without the prior permission of Ordnance Survey.





#### **Block Plan**





#### **Track Cross Section**



## Aerial Photograph



### Planning Policy Land Designation



## LIDAR SURVEY (2011)



### View looking east along proposed route of track



# View looking west from end of proposed track looking west towards Berrowhill Lane



# View looking south towards route of track along fence line



# View of track as of 21/12/2021