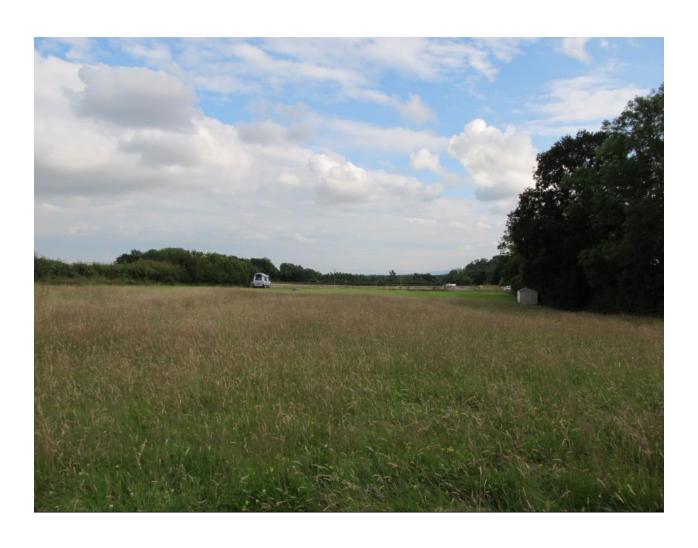

## 21/00799/FUL

Land East Of Berrowhill Lane, Feckenham, B96 6QJ

Agricultural Track

Recommendation:

GRANT subject to conditions

#### Site Location





© Crown copyright and database right 2021 (licence number 100059532). Reproduction in whole or in part is prohibited without the prior permission of Ordnance Survey.





#### **Block Plan**





#### **Track Cross Section**



## Aerial Photograph



### Planning Policy Land Designation



## LIDAR SURVEY (2011)



### View looking east along proposed route of track



# View looking west from end of proposed track looking west towards Berrowhill Lane



# View looking south towards route of track along fence line



# View of track as of 21/12/2021