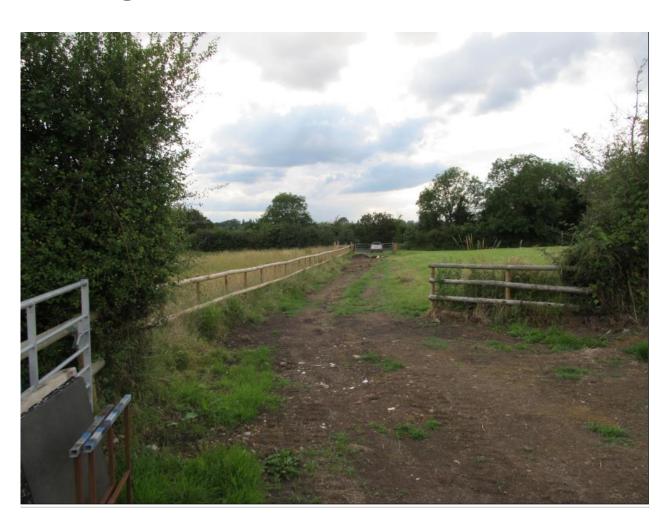

## 21/00799/FUL

Land East Of Berrowhill Lane, Feckenham, B96 6QJ

Agricultural Track

Recommendation:

GRANT subject to conditions

#### Site Location





© Crown copyright and database right 2021 (licence number 100059532). Reproduction in whole or in part is prohibited without the prior permission of Ordnance Survey.





#### **Block Plan**





#### **Track Cross Section**



## Aerial Photograph



### Planning Policy Land Designation



## LIDAR SURVEY (2011)



### View looking east along proposed route of track



# View looking west from end of proposed track looking west towards Berrowhill Lane



# View looking south towards route of track along fence line



# View of track as of 21/12/2021